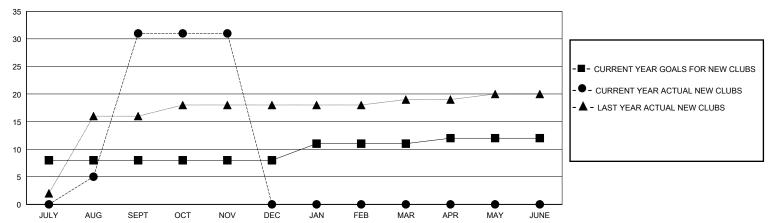

## MONTHLY MEMBERSHIP PROGRESS REPORT

District 325 I

**LOCATION NEPAL** GMT: **GMT CA** 

| Clubs                 |               |           |               | Members               |                       |                         |                                                    |
|-----------------------|---------------|-----------|---------------|-----------------------|-----------------------|-------------------------|----------------------------------------------------|
| RESULTS FOR 2023-2024 |               |           |               | RESULTS FOR 2023-2024 |                       |                         |                                                    |
| QUARTER               | NEW CLUB GOAL | NEW CLUBS | DROPPED CLUBS | QUARTER MEMBI         | ER GROWTH NET<br>GOAL | MEMBER GROWTH<br>ACTUAL | DROPPED<br>MEMBERS ACTUAL<br>(including transfers) |
| JULY/AUG/SEPT         | 8             | 31        | 3             | JULY/AUG/SEPT         | 20                    | 880                     | 123                                                |
| OCT/NOV/DEC           | 0             | 0         | 0             | OCT/NOV/DEC           | 60                    | 103                     | 39                                                 |
| JAN/FEB/MAR           | 3             | 0         | 0             | JAN/FEB/MAR           | 50                    | 0                       | 0                                                  |
| APR/MAY/JUNE          | 1             | 0         | 0             | APR/MAY/JUNE          | 30                    | 0                       | 0                                                  |

## GOALS AND ACTUAL NEW CLUBS CUMULATIVE