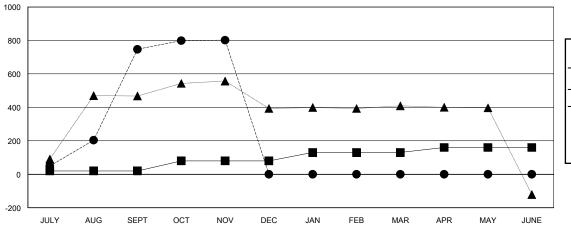

## MONTHLY MEMBERSHIP PROGRESS REPORT

District 325 I

**LOCATION NEPAL** GMT: **GMT CA** 

| Clubs                 |               |           |               | Members               |                       |                         |                                                    |
|-----------------------|---------------|-----------|---------------|-----------------------|-----------------------|-------------------------|----------------------------------------------------|
| RESULTS FOR 2023-2024 |               |           |               | RESULTS FOR 2023-2024 |                       |                         |                                                    |
| QUARTER               | NEW CLUB GOAL | NEW CLUBS | DROPPED CLUBS | QUARTER MEMBI         | ER GROWTH NET<br>GOAL | MEMBER GROWTH<br>ACTUAL | DROPPED<br>MEMBERS ACTUAL<br>(including transfers) |
| JULY/AUG/SEPT         | 8             | 31        | 3             | JULY/AUG/SEPT         | 20                    | 880                     | 123                                                |
| OCT/NOV/DEC           | 0             | 0         | 0             | OCT/NOV/DEC           | 60                    | 103                     | 39                                                 |
| JAN/FEB/MAR           | 3             | 0         | 0             | JAN/FEB/MAR           | 50                    | 0                       | 0                                                  |
| APR/MAY/JUNE          | 1             | 0         | 0             | APR/MAY/JUNE          | 30                    | 0                       | 0                                                  |

## GOALS AND ACTUAL MEMBERS CUMULATIVE

| ■- | MEMBER      | <b>GROWTH NET</b> | GOAL |
|----|-------------|-------------------|------|
| _  | IVILIVIDLIX | CITCOVVIIIINE     | OOAL |

Results as of: 11/30/2023

- MEMBER GROWTH ACTUAL

- LAST YEAR MEMBERSHIP ACTUAL

| DROPPED CLUBS: 3 |     |
|------------------|-----|
| DROPPED MEMBERS  |     |
| DECEASED         | 0   |
| CLUB CANCELLED   | 0   |
| OTHER            | 162 |
| TOTAL            | 162 |